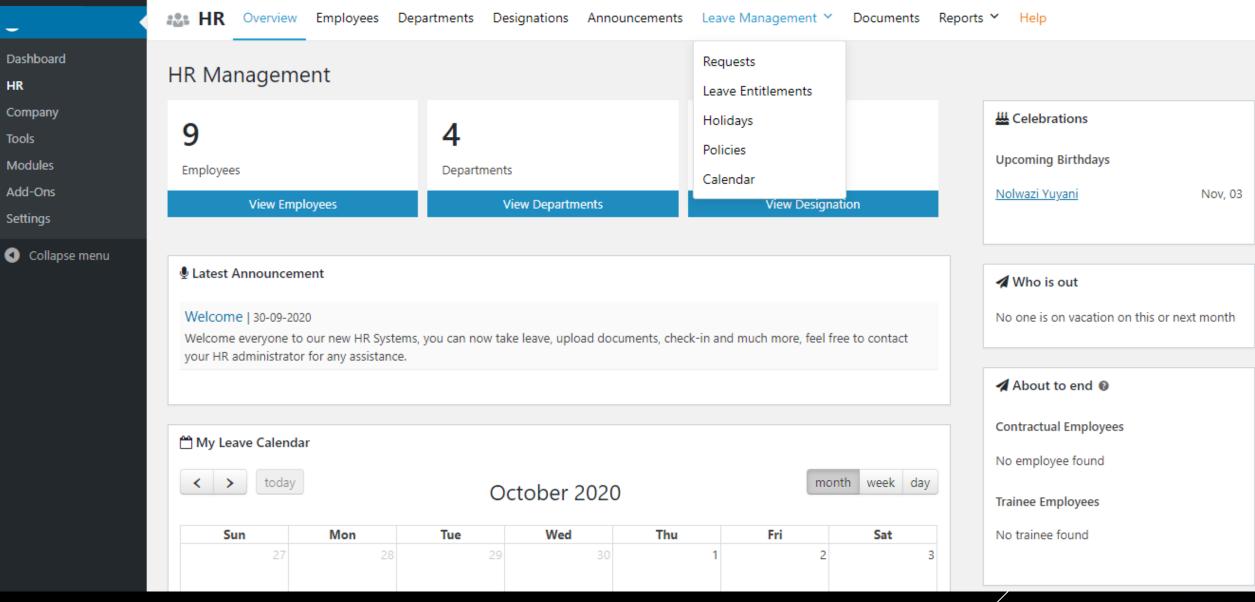

# PAPERLESS HR DEPARTMENTS AND PROCESSES

# EMPLOYEE OVERVIEW AND PROFILE

HR help by NeoEntle is the best web based too that assists Human Resource personnel in small and medium businesses to integrate traditional HR with Online software:

- Reduced administrative work.
- ► Manage employee from different work sites on one central system.
- Ensuring Paperless HR departments and processes.
- ► Ensure all your employees documents ranging from CV ,proof documentation and disciplinary documentation are safe with easy upload.
- ► Easy, accurate and Safe access of company employees and information.
- Performance management- Monitor your employees' performance and optimise performance.
- Manage employee contracts renewal dates.
- ► Integrated workflow.
- Ensure precise asset management.
- Reports –enable leave summary for efficient payroll support and succession planning with age report and more.
- Manage employee training.
- Leave management- Enable HR personnel to apply for leave on behalf of employee,